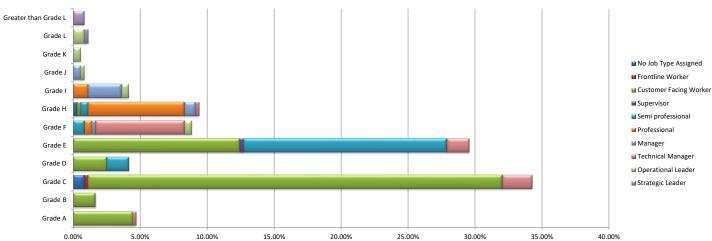

t

|                                 | Number of<br>employees | Number of       | % of workforce |                           |
|---------------------------------|------------------------|-----------------|----------------|---------------------------|
|                                 | (total)                | Employees (FTE) | (FTE)          | Manager - anyone that has |
| Manager                         | 54                     | 53.5            | 16.85%         | line management           |
| Non Manager                     | 308                    | 264.0           | 83.15%         | responsibilities          |
| Customer and Corporate Services | 362                    | 317.5           | 100.00%        |                           |

#### Percentage of Employees by Grade and Job Type



## Turnover Report (Month)

|                                                | Leavers | Leavers (FTE)                              | Position                                                               | Changes       | Starters                                                    | Starters (FTE)                                                  |            |   |                                  |      |            |
|------------------------------------------------|---------|--------------------------------------------|------------------------------------------------------------------------|---------------|-------------------------------------------------------------|-----------------------------------------------------------------|------------|---|----------------------------------|-