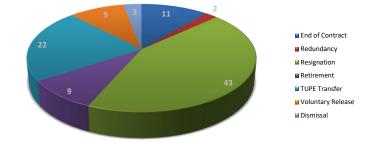

## Turnover Report (RYTD)

|                                                | Leavers                                | Leavers (FTE)                              | Position           | Changes       | Starters                                                    | Starters (FTE)                                                  |                                    |                                  | Turnover %                                                                                                                  |
|------------------------------------------------|----------------------------------------|--------------------------------------------|--------------------|---------------|-------------------------------------------------------------|-----------------------------------------------------------------|------------------------------------|----------------------------------|-----------------------------------------------------------------------------------------------------------------------------|
| Directorate                                    | Number of<br>employees who Left<br>PCC | FTE Number of<br>employees who Left<br>PCC | employees who left | started a new | Number of new<br>employees who<br>started work in<br>Period | FTE Number of<br>new employees<br>who started work<br>in period | Workforce<br>Difference<br>(total) | Workforce<br>Difference<br>(FTE) | Turnover: the total number<br>of leavers divided by the<br>average total number<br>employed over the last<br>financial year |
|                                                | 0                                      | 0.0                                        | 0                  | 0             | I                                                           | 1.0                                                             | + I                                | + 1                              | 00 0.00%                                                                                                                    |
| Customer Service and Service Centre            | 82                                     | 69.4                                       | 75                 | 60            | 68                                                          | 63.3                                                            | - 14                               | - 6                              | 10 23.46%                                                                                                                   |
| Human Resources and Organisational Development | 8                                      | 7.4                                        | 4                  | 4             | I                                                           | 1.0                                                             | - 7                                | - 6                              | 40 22.22%                                                                                                                   |
| Transformation                                 | 10                                     | 9.4                                        | 1                  | 1             | 4                                                           | 3.9                                                             | - 6                                | - 5                              | 50 25.64%                                                                                                                   |
| Customer and Corporate Services                | 100                                    | 86.2                                       | 80                 | 65            | 74                                                          | 69.2                                                            | 26                                 | 17                               | 00 15.19%                                                                                                                   |